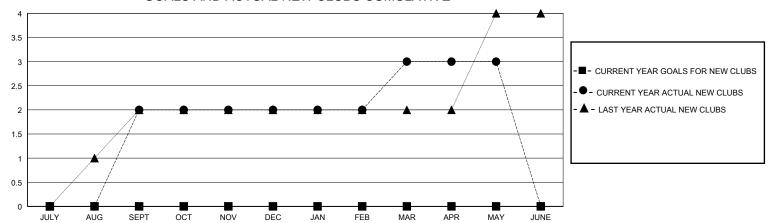

## GOALS AND ACTUAL NEW CLUBS CUMULATIVE

|                       | Club          | S         |               |                       | Men                   | nbers                   |                                                    |
|-----------------------|---------------|-----------|---------------|-----------------------|-----------------------|-------------------------|----------------------------------------------------|
| RESULTS FOR 2023-2024 |               |           |               | RESULTS FOR 2023-2024 |                       |                         |                                                    |
| QUARTER               | NEW CLUB GOAL | NEW CLUBS | DROPPED CLUBS | QUARTER MEMB          | ER GROWTH NET<br>GOAL | MEMBER GROWTH<br>ACTUAL | DROPPED<br>MEMBERS ACTUAL<br>(including transfers) |
| JULY/AUG/SEPT         | 0             | 2         | 0             | JULY/AUG/SEPT         | 0                     | 77                      | 42                                                 |
| OCT/NOV/DEC           | 0             | 0         | 1             | OCT/NOV/DEC           | 0                     | 40                      | 126                                                |
| JAN/FEB/MAR           | 0             | 1         | 1             | JAN/FEB/MAR           | 0                     | 48                      | 2                                                  |
| APR/MAY/JUNE          | 0             | 0         | 0             | APR/MAY/JUNE          | 0                     | 7                       | 10                                                 |