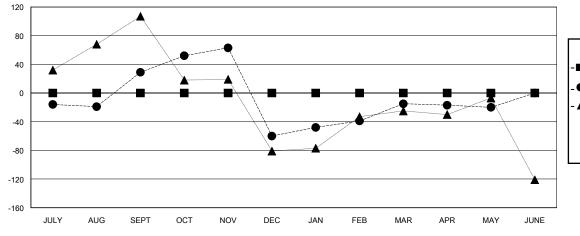

## GOALS AND ACTUAL MEMBERS CUMULATIVE

| _ |   |        |        |     |      |
|---|---|--------|--------|-----|------|
|   | _ | MEMBER | GROWTH | NFT | GOAL |
|   |   |        |        |     |      |

- MEMBER GROWTH ACTUAL

- LAST YEAR MEMBERSHIP ACTUAL

| DROPPED MEMBERS |   |
|-----------------|---|
| DECEASED        | 6 |
| CLUB CANCELLED  | 0 |

174

180

**DROPPED CLUBS: 2** 

| 26 CLUBS OF 47 ADDED 1 OR MORE |  |
|--------------------------------|--|
| NEW MEMBERS                    |  |
|                                |  |
|                                |  |

|                       | Club          | S         |               |                       | Men                   | nbers                   |                                                    |
|-----------------------|---------------|-----------|---------------|-----------------------|-----------------------|-------------------------|----------------------------------------------------|
| RESULTS FOR 2023-2024 |               |           |               | RESULTS FOR 2023-2024 |                       |                         |                                                    |
| QUARTER               | NEW CLUB GOAL | NEW CLUBS | DROPPED CLUBS | QUARTER MEMB          | ER GROWTH NET<br>GOAL | MEMBER GROWTH<br>ACTUAL | DROPPED<br>MEMBERS ACTUAL<br>(including transfers) |
| JULY/AUG/SEPT         | 0             | 2         | 0             | JULY/AUG/SEPT         | 0                     | 77                      | 42                                                 |
| OCT/NOV/DEC           | 0             | 0         | 1             | OCT/NOV/DEC           | 0                     | 40                      | 126                                                |
| JAN/FEB/MAR           | 0             | 1         | 1             | JAN/FEB/MAR           | 0                     | 48                      | 2                                                  |
| APR/MAY/JUNE          | 0             | 0         | 0             | APR/MAY/JUNE          | 0                     | 7                       | 10                                                 |